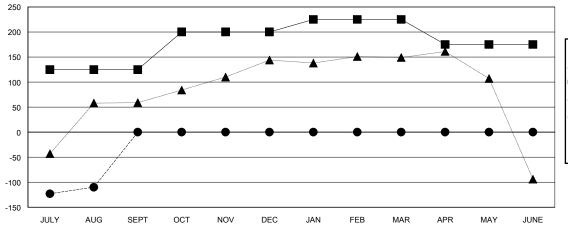

## LOCATION INDIA

GMT CA 6

|                          |                  | Clubs               |                            |                             |                          |                    | Members                    |                              |                             |
|--------------------------|------------------|---------------------|----------------------------|-----------------------------|--------------------------|--------------------|----------------------------|------------------------------|-----------------------------|
| RESULTS FOR 2014-2015    |                  |                     |                            |                             | RESULTS FOR 2014-2015    |                    |                            |                              |                             |
| QUARTER                  | NEW CLUB<br>GOAL | ACTUAL NEW<br>CLUBS | ACTUAL<br>DROPPED<br>CLUBS | ACTUAL NET<br>GAIN/<br>LOSS | QUARTER                  | NEW MEMBER<br>GOAL | ACTUAL TOTAL MEMBERS ADDED | ACTUAL<br>DROPPED<br>MEMBERS | ACTUAL NET<br>GAIN/<br>LOSS |
| JULY/AUG/SEPT            | 1                | 0                   | 1                          | -1<br>0                     | JULY/AUG/SEPT            | 125<br>75          | 98<br>0                    | 208<br>0                     | -110<br>0                   |
| OCT/NOV/DEC  JAN/FEB/MAR | 0                | 0                   | 0                          | 0                           | OCT/NOV/DEC  JAN/FEB/MAR | 25<br>-50          | 0                          | 0                            | 0                           |
| APR/MAY/JUNE             | 0                | 0                   | J                          | 0                           | APR/MAY/JUNE             | -30                | 0                          | 0                            | 0                           |

| - 🔳 - | CURRENT YEAR GOALS FOR NEW |
|-------|----------------------------|
| мемв  | ERS                        |

CURRENT YEAR ACTUAL MEMBERS

- ▲ - LAST YEAR ACTUAL MEMBERS

| DROPPED CLUBS: 1 |     |
|------------------|-----|
| DROPPED MEMBERS  |     |
| DECEASED         | 2   |
| CLUB CANCELLED   | 13  |
| OTHER            | 193 |
| TOTAL            | 208 |