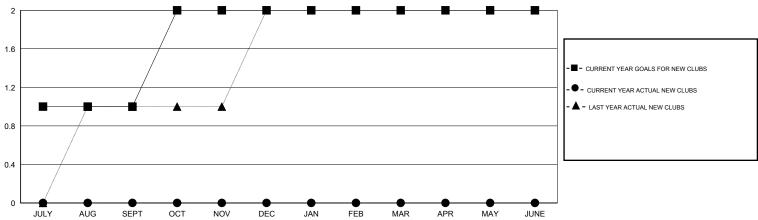

## LOCATION INDIA

GMT CA 6

|                          |                  | Clubs               |                            |                             |                          |                    | Members                    |                              |                             |
|--------------------------|------------------|---------------------|----------------------------|-----------------------------|--------------------------|--------------------|----------------------------|------------------------------|-----------------------------|
| RESULTS FOR 2014-2015    |                  |                     |                            |                             | RESULTS FOR 2014-2015    |                    |                            |                              |                             |
| QUARTER                  | NEW CLUB<br>GOAL | ACTUAL NEW<br>CLUBS | ACTUAL<br>DROPPED<br>CLUBS | ACTUAL NET<br>GAIN/<br>LOSS | QUARTER                  | NEW MEMBER<br>GOAL | ACTUAL TOTAL MEMBERS ADDED | ACTUAL<br>DROPPED<br>MEMBERS | ACTUAL NET<br>GAIN/<br>LOSS |
| JULY/AUG/SEPT            | 1                | 0                   | 1                          | -1<br>0                     | JULY/AUG/SEPT            | 125<br>75          | 98<br>0                    | 208<br>0                     | -110<br>0                   |
| OCT/NOV/DEC  JAN/FEB/MAR | 0                | 0                   | 0                          | 0                           | OCT/NOV/DEC  JAN/FEB/MAR | 25<br>-50          | 0                          | 0                            | 0                           |
| APR/MAY/JUNE             | 0                | 0                   | J                          | 0                           | APR/MAY/JUNE             | -30                | 0                          | 0                            | 0                           |